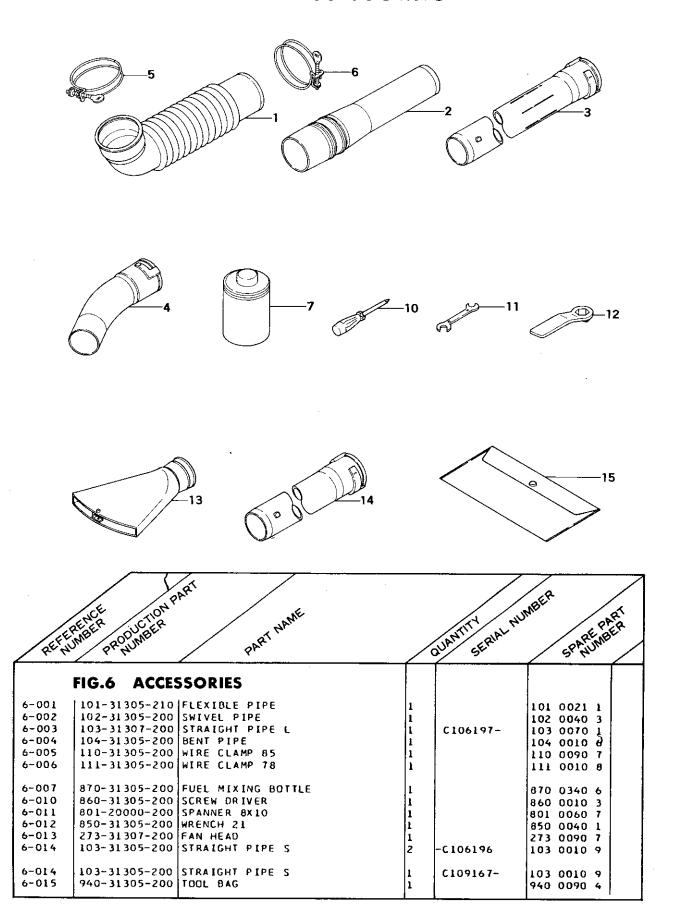

ER ROPE REEL    | 1       | 769 0000 8               |
| 5-004 | 832-01250-200     | RETURN SPRING        | 1       | 832 0000 1               |
| 5-005 | 836-01250-200     | FRICTION SPRING      | l [     | 836 0000 9               |
| 5-006 | 788-01250-200     | STARTER PAWL         | 1       | 788 0030 8               |
| 5-007 | 837-01250-200     | FRICTION PLATE       | 1       | 837 0000 6               |
| 5-008 | 990-15050-121     | SCREW 5X12           | 1       | 990 1200 1               |
| 5-009 | 783-01250-200     | ROPE                 | 1       | 783 0040 0               |
| 5-010 | 785-01250-201     | STARTER HANDLE       | 1       | 785 0041 3               |
| 5~011 | 835~01250~201     | HANDLE CAP           | 1       | 835 0000 2               |

#### FIG.6 ACCESSORIES